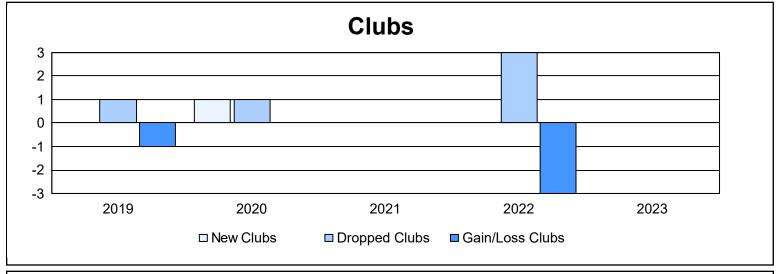

District 44 N As of June 2023 Cumulative

| Year      | New<br>Clubs | Dropped<br>Clubs | Gain/<br>Loss<br>Clubs | New<br>Members | Charter<br>Members | Reinstate<br>Members | Transfer<br>Members | Total<br>Member<br>Added | Total<br>Members<br>Dropped | Gain/<br>Loss<br>Members |
|-----------|--------------|------------------|------------------------|----------------|--------------------|----------------------|---------------------|--------------------------|-----------------------------|--------------------------|
| 2018-2019 | 0            | 1                | -1                     | 74             | 1                  | 7                    | 3                   | 85                       | 114                         | -29                      |
| 2019-2020 | 1            | 1                | 0                      | 111            | 22                 | 1                    | 3                   | 137                      | 140                         | -3                       |
| 2020-2021 | 0            | 0                | 0                      | 98             | 1                  | 5                    | 2                   | 106                      | 152                         | -46                      |
| 2021-2022 | 0            | 3                | -3                     | 92             | 0                  | 1                    | 10                  | 103                      | 120                         | -17                      |
| 2022-2023 | 0            | 0                | 0                      | 120            | 1                  | 12                   | 12                  | 145                      | 166                         | -21                      |
| Average   | 0            | 1                | -1                     | 99             | 5                  | 5                    | 6                   | 115                      | 138                         | -23                      |